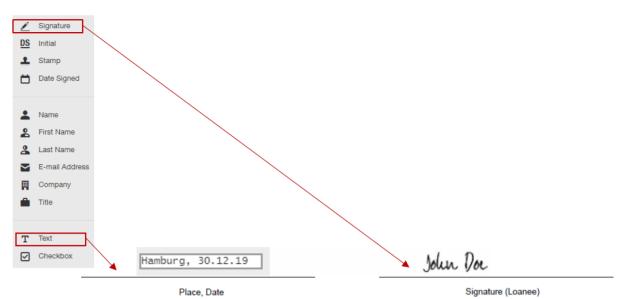

If you are using DocuSign for the first time, DocuSign will query your signature information as soon as you click on <u>"Sign"</u>. Please make sure that your name and initials are displayed correctly. You may correct them, if necessary. There are four options to apply a signature:

- Click "Adopt and Sign" to accept the default signature and suggested initials and proceed to the next step.
- Click "Select Style" and select another preformatted font offered by DocuSign.
- Click "Draw": Draw your signature/initials with the mouse or a finger on a touch screen.
- You can also "upload" a scanned or photographed signature.